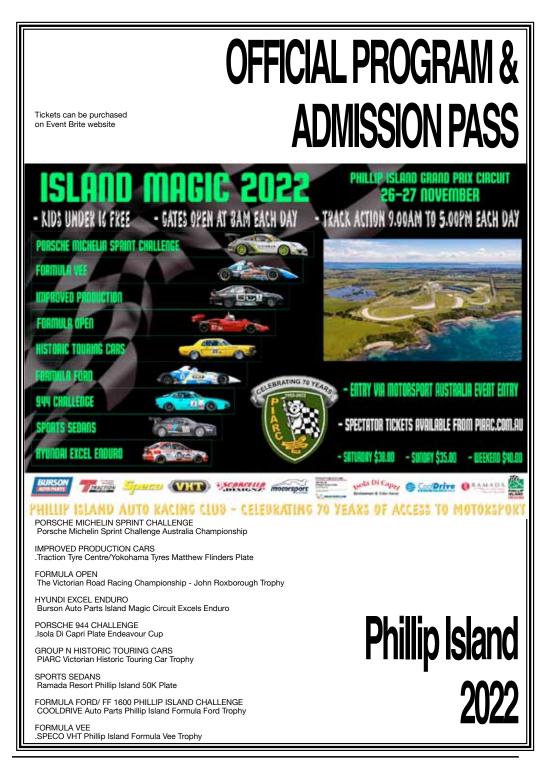

# PRESIDENT'S MESSAGE - ISLAND MAGIC 2022

Members, officials, competitors & spectators. Welcome to the Phillip Island Auto Racing Club's Island Magic 2022, PIARC's signature event at our spiritual home, Phillip Island Grand Prix Circuit. In the club's milestone year of 70<sup>th</sup> years young.

PIARC provides "access to motorsport". Be it the grass roots level of Supersprints, Hill Climbs or Motorkhanas, or those lining up to race this weekend and our world class officials.

This year Island Magic, the 32<sup>nd</sup> edition will see the best in state and national motorsport over 9 categories battling it out over the 4.45 kilometre track from Saturday to Sunday.

New for 2022, we welcome the Porsche Michelin Sprint Challenge, with Thomas Sargent and Ryan Wood battling for the PRO title at Phillip Island after Wood claimed victory at Mount Panorama to firmly keep his title hopes alive. In fact, all 3 levels of the GT3 based series come down to Island Magic, in the Pro-Am class Sam Shahin claimed a Bathurst victory to keep the pressure on title leader Brett Boulton and in Class B, Lachlan Harburg holds a 38-point lead coming into the final round against Nathan Sticklen.

The German marque will also be well represented by the Endeavour Cup Porsche 944 Challenge with 18 drivers on track, with a local flavor, supported by ISOLA di CAPRI restaurant for the Endeavour Cup. Historic touring cars, with 3 races over the weekend will see a 40 + car grid, headlined by Paul Stubber and Aldo De Paoli from Western Australia in their Chev Camaro's take on Victoria's finest for the Victorian Historic Touring Car Trophy.

Open wheel fans are well covered with the stars of tomorrow in both the Speco/VHT Formula Vee and CoolDrive Auto Parts Formula Ford & Formula Ford 1600 enjoying 3 races. Also, for the first time in 20 + years the Victorian Road Racing Championship is back at Island Magic, this time for Formula Open Victoria, with 27 cars, ranging from F2 / F3 & F4 winged open wheeler competition for the and John Roxborough Trophy.

The Hyundai Excel series is back at Island Magic 2022, this year's edition will see two sprint races over the weekend , with a single driver enduro on the Sunday afternoon for the Burson Auto Parts Excel Enduro.

The Ramada Resort Phillip Island 50k Plate for Sports Sedans is a favourite for both drivers and fans alike, this year's event, whilst down on numbers is high on quality with the MARC cars of PIARC member Tony Groves and Stuart Eustice equal favourites, but with a number of fire breathing V8's no doubt they won't have it all their way in the 12 lap final.

Improved Production, presented by Traction Tyre Centre / Yokoharma Motorsport will see 30 + cars and yours truly battling out both days. Will we see a V8 or an upset of a under 2 litre car take the covered Matthew Flinders Trophy home on Sunday night !